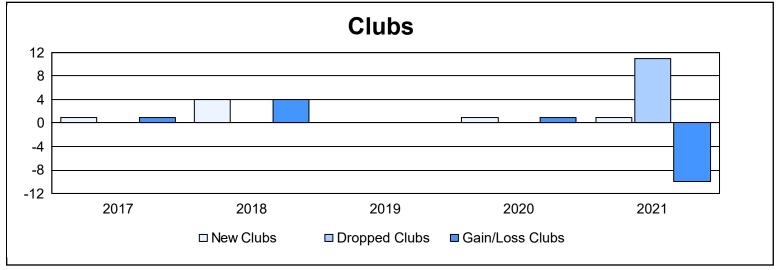

District 122 As of June 2021 Cumulative

| Year      | New<br>Clubs | Dropped<br>Clubs | Gain/<br>Loss<br>Clubs | New<br>Members | Charter<br>Members | Reinstate<br>Members | Transfer<br>Members | Total<br>Member<br>Added | Total<br>Members<br>Dropped | Gain/<br>Loss<br>Members |
|-----------|--------------|------------------|------------------------|----------------|--------------------|----------------------|---------------------|--------------------------|-----------------------------|--------------------------|
| 2016-2017 | 1            | 0                | 1                      | 28             | 21                 | 0                    | 1                   | 50                       | 116                         | -66                      |
| 2017-2018 | 4            | 0                | 4                      | 50             | 86                 | 1                    | 0                   | 137                      | 82                          | 55                       |
| 2018-2019 | 0            | 0                | 0                      | 42             | 0                  | 0                    | 1                   | 43                       | 45                          | -2                       |
| 2019-2020 | 1            | 0                | 1                      | 47             | 23                 | 12                   | 5                   | 87                       | 81                          | 6                        |
| 2020-2021 | 1            | 11               | -10                    | 10             | 23                 | 1                    | 2                   | 36                       | 213                         | -177                     |
| Average   | 1            | 2                | -1                     | 35             | 31                 | 3                    | 2                   | 71                       | 107                         | -37                      |