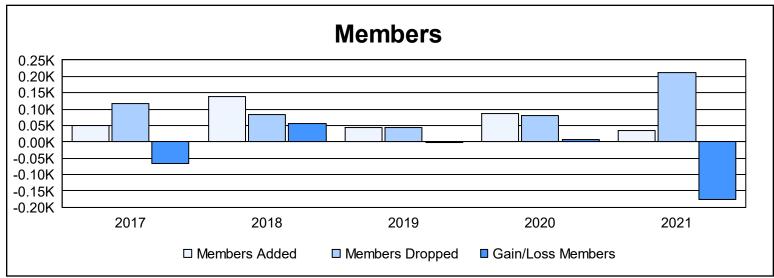

District 122 As of June 2021 Cumulative

| Year      | New<br>Clubs | Dropped<br>Clubs | Gain/<br>Loss<br>Clubs | New<br>Members | Charter<br>Members | Reinstate<br>Members | Transfer<br>Members | Total<br>Member<br>Added | Total<br>Members<br>Dropped | Gain/<br>Loss<br>Members |
|-----------|--------------|------------------|------------------------|----------------|--------------------|----------------------|---------------------|--------------------------|-----------------------------|--------------------------|
| 2016-2017 | 1            | 0                | 1                      | 28             | 21                 | 0                    | 1                   | 50                       | 116                         | -66                      |
| 2017-2018 | 4            | 0                | 4                      | 50             | 86                 | 1                    | 0                   | 137                      | 82                          | 55                       |
| 2018-2019 | 0            | 0                | 0                      | 42             | 0                  | 0                    | 1                   | 43                       | 45                          | -2                       |
| 2019-2020 | 1            | 0                | 1                      | 47             | 23                 | 12                   | 5                   | 87                       | 81                          | 6                        |
| 2020-2021 | 1            | 11               | -10                    | 10             | 23                 | 1                    | 2                   | 36                       | 213                         | -177                     |
| Average   | 1            | 2                | -1                     | 35             | 31                 | 3                    | 2                   | 71                       | 107                         | -37                      |